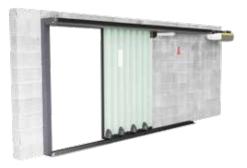

SeceuroGlide Vertico – White Finish

## Lateral opening for easy access.

The Vertico lateral running door offers a unique and stylish solution for any garage design, making the most of your garage space and creating a design feature for your home.

The vertical design offers partial opening ensuring minimal heatloss and provides a convenient solution for pedestrian or bicycle access. The neat design only requires a very small amount of headroom. Vertico is fitted with a motor, radio remote control and obstacle detection device offering the ultimate in convenience and safety. Vertico is installed by trained garage door specialists and offers a stylish, bespoke solution of the highest quality, perfectly made to suit your home.



Lateral opening



Curved opening







enquiries@thegaragedoorcentre.co.uk