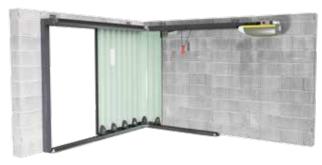

SeceuroGlide Vertico – White Finish

## Lateral opening for easy access.

The Vertico lateral running door offers a unique and stylish solution for any garage design, making the most of your garage space and creating a design feature for your home.

The vertical design offers partial opening ensuring minimal heatloss and provides a convenient solution for pedestrian or bicycle access. The neat design only requires a very small amount of headroom. Vertico is fitted with a motor, radio remote control and obstacle detection device offering the ultimate in convenience and safety. Vertico is installed by trained garage door specialists and offers a stylish, bespoke solution of the highest quality, perfectly made to suit your home.



Lateral opening



Curved opening







enquiries@thegaragedoorcentre.co.uk