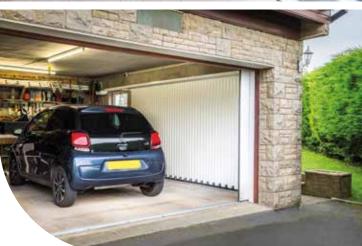

## Lateral opening for easy access.

The Vertico lateral running door offers a unique and stylish solution for any garage design, making the most of your garage space and creating a design feature for your home.

The vertical design offers partial opening ensuring minimal heatloss and provides a convenient solution for pedestrian or bicycle access. The neat design only requires a very small amount of headroom. Vertico is fitted with a motor, radio remote control and obstacle detection device offering the ultimate in convenience and safety. Vertico is installed by trained garage door specialists and offers a stylish, bespoke solution of the highest quality, perfectly made to suit your home.