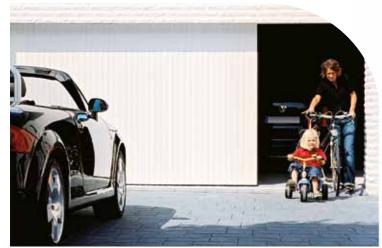

The vertical design offers partial opening ensuring minimal heatloss and provides a convenient solution for pedestrian or bicycle access. The neat design only requires a very small amount of headroom. Vertico is fitted with a motor, radio remote control and obstacle detection device offering the ultimate in convenience and safety. Vertico is installed by trained garage door specialists and offers a stylish, bespoke solution of the highest quality, perfectly made to suit your home.