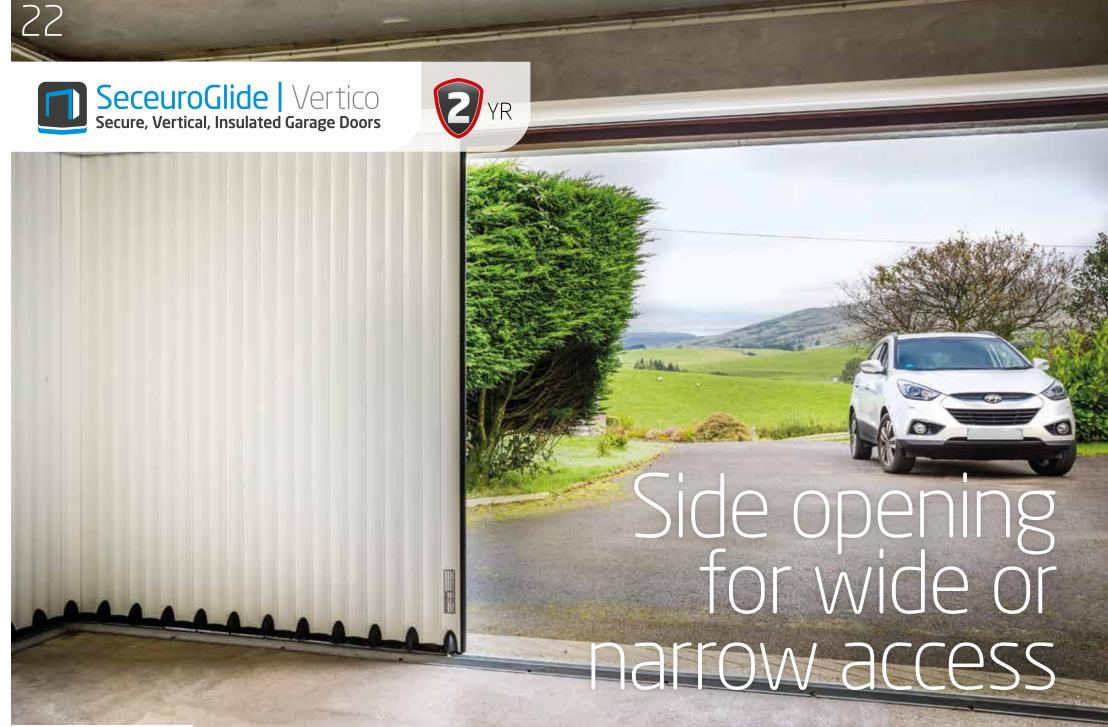

## Lateral opening for easy access.

The Vertico lateral running door offers a unique and stylish solution for any garage design, making the most of your garage space and creating a design feature for your home.

The vertical design offers partial opening ensuring minimal heatloss and provides a convenient solution for pedestrian or bicycle access. The neat design only requires a very small amount of headroom. Vertico is fitted with a motor, radio remote control and obstacle detection device offering the ultimate in convenience and safety. Vertico is installed by trained garage door specialists and offers a stylish, bespoke solution of the highest quality, perfectly made to suit your home.